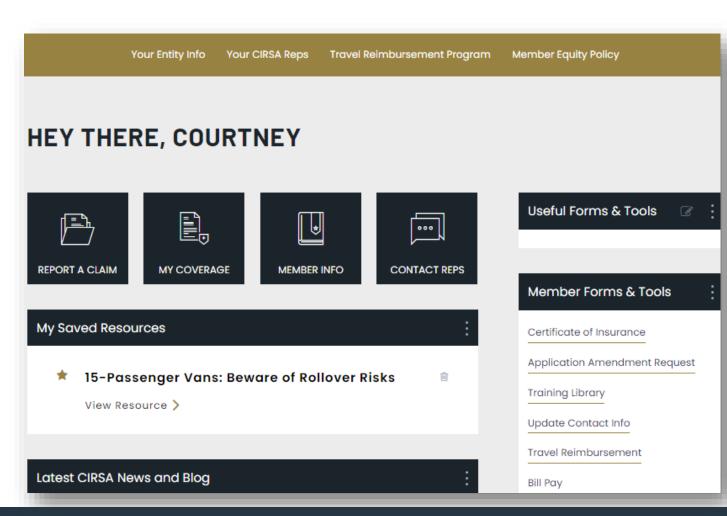

# Member Dashboard

- CIRSA needs current and accurate information to get in touch with you!
- You can view and change your information on the <u>Member Dashboard</u> (website credentials required).
- Can also report claims, contact your reps, bookmark useful forms and tools.