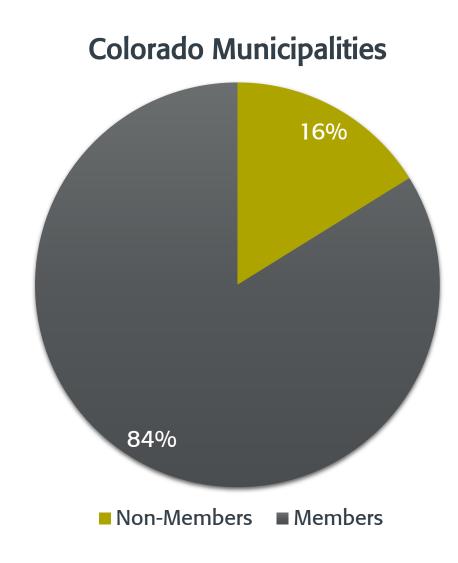

# Who is CIRSA?

- The municipal self-insurance pool of Colorado
- We provide property/liability and workers' compensation coverages to over 80% of the cities and towns across the state