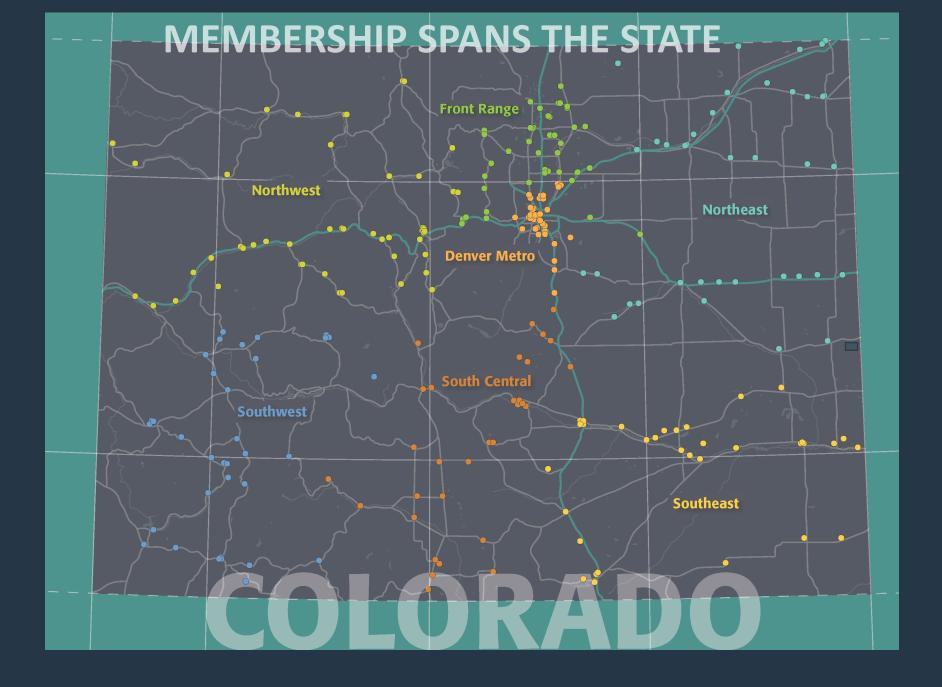

# Who is CIRSA?

- The municipal self-insurance pool of Colorado
- We provide property/liability and workers' compensation coverages to over 80% of the cities and towns across the state